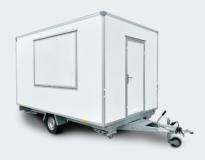

#### OFFICE TRAILER 3 M

| Technical Data              |                                                      |
|-----------------------------|------------------------------------------------------|
| Internal dimensions:        | Length: 3000 mm<br>Width: 2350 mm<br>Height: 2300 mm |
| Maximum permissible weight: | 1300 kg                                              |
| Number of axles:            | 1 braked AL-KO                                       |
| Wheels:                     | 165/50R10C / 165/50R13C / 165/50R14C                 |