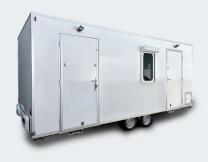

#### SOCIAL TRAILER 5.5 M

| Technical Data              |                                                      |
|-----------------------------|------------------------------------------------------|
| Internal dimensions:        | Length: 5500 mm<br>Width: 2350 mm<br>Height: 2300 mm |
| Maximum permissible weight: | 2700 kg                                              |
| Number of axles:            | 2 braked AL-KO                                       |
| Wheels:                     | 165/50R10C / 165/50R13C / 165/50R14C                 |

#### **SOCIAL TRAILER 6.1 M**

| Technical Data              |                                                      |
|-----------------------------|------------------------------------------------------|
| Internal dimensions:        | Length: 6100 mm<br>Width: 2350 mm<br>Height: 2400 mm |
| Maximum permissible weight: | 2700 kg                                              |
| Number of axles:            | 2 braked AL-KO                                       |
| Wheels:                     | 165/50R10C / 165/50R13C / 165/50R14C                 |