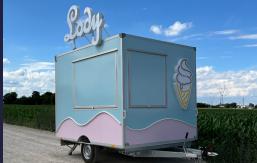

#### ICE CREAM TRAILER 3.2 M

| Technical Data              |                                                      |
|-----------------------------|------------------------------------------------------|
| Internal dimensions:        | Length: 3200 mm<br>Width: 2350 mm<br>Height: 2300 mm |
| Maximum permissible weight: | 1350 kg                                              |
| Number of axles:            | 1 braked AL-KO                                       |
| Wheels:                     | 165/50R10C / 165/50R13C / 165/50R14C                 |