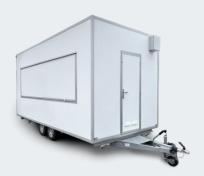

#### **CATERING TRAILER 4.2 M**

| Technical Data              |                                                      |
|-----------------------------|------------------------------------------------------|
| Internal dimensions:        | Length: 4200 mm<br>Width: 2350 mm<br>Height: 2300 mm |
| Maximum permissible weight: | 2200 kg                                              |
| Number of axles:            | 2 braked AL-KO                                       |
| Wheels:                     | 165/50R10C / 165/50R13C / 165/50R14C                 |