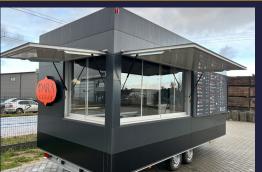

#### **CATERING TRAILER 3.2 M**

| Technical Data              |                                                      |
|-----------------------------|------------------------------------------------------|
| Internal dimensions:        | Length: 3200 mm<br>Width: 2350 mm<br>Height: 2300 mm |
| Maximum permissible weight: | 1300 kg                                              |
| Number of axles:            | 1 braked AL-KO                                       |
| Wheels:                     | 165/50R10C / 165/50R13C / 165/50R14C                 |

#### **CATERING TRAILER 4.2 M**

| Technical Data              |                                                      |
|-----------------------------|------------------------------------------------------|
| Internal dimensions:        | Length: 4200 mm<br>Width: 2350 mm<br>Height: 2300 mm |
| Maximum permissible weight: | 2200 kg                                              |
| Number of axles:            | 2 braked AL-KO                                       |
| Wheels:                     | 165/50R10C / 165/50R13C / 165/50R14C                 |