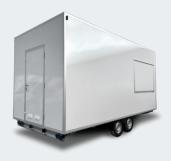

#### **CATERING TRAILER 3.2 M**

| Technical Data              |                                                      |
|-----------------------------|------------------------------------------------------|
| Internal dimensions:        | Length: 3200 mm<br>Width: 2350 mm<br>Height: 2300 mm |
| Maximum permissible weight: | 1300 kg                                              |
| Number of axles:            | 1 braked AL-KO                                       |
| Wheels:                     | 165/50R10C / 165/50R13C / 165/50R14C                 |