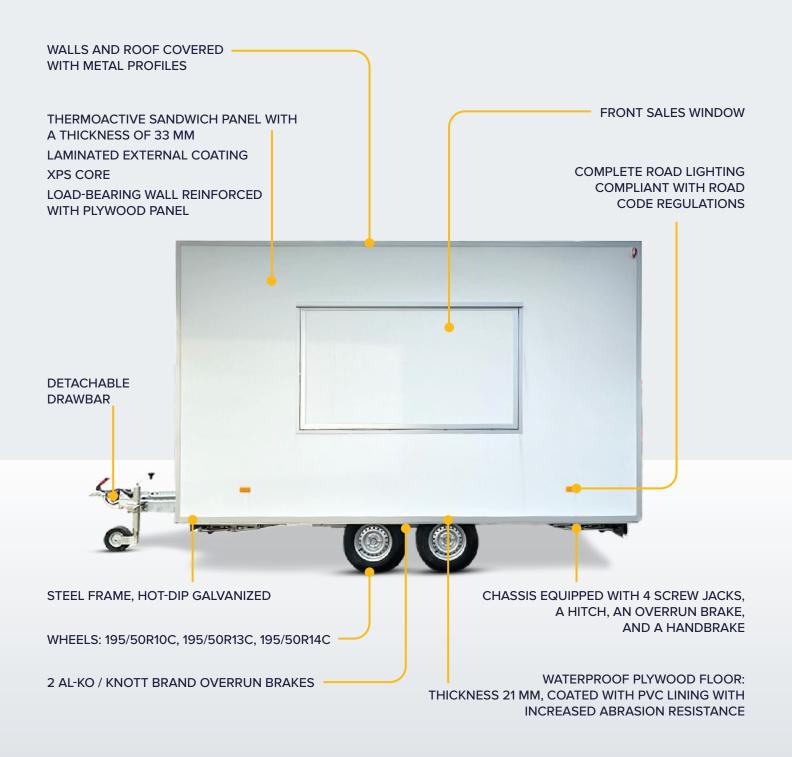

#### 100% POLISH PRODUCTION

- Own production hall of 5,000 m<sup>2</sup> in Szamoty, 10 km from Warsaw.
- · Cooperation with renowned Polish suppliers.

#### ✓ INNOVATIVE MATERIALS AND MODERN TECHNOLOGY

- Facade made of lightweight and durable TK-Bond composite panels.
- Thermoactive sandwich panels with an XPS core for the best insulation.
- · Laminates certified for food contact.
- Structural elements resistant to moisture, temperature, and mechanical damage.

#### ✓ SAFETY AND CERTIFICATIONS

- · Homologation compliant with European standards.
- Compliance with sanitary requirements (Sanepid, OHS).
- Safety systems AL-KO brakes, a steel frame, and hot-dip galvanized chassis.

#### **✓ EXCELLENT CONSISTENCY AND QUALITY**

- Advanced CNC for cutting, milling, and drilling for perfect precision.
- Elimination of human errors and ensuring ideal fit of every component.