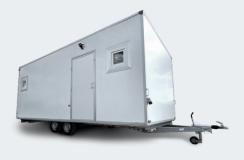

#### OFFICE TRAILER 3 M

| Technical Data              |                                                      |
|-----------------------------|------------------------------------------------------|
| Internal dimensions:        | Length: 3000 mm<br>Width: 2350 mm<br>Height: 2300 mm |
| Maximum permissible weight: | 1300 kg                                              |
| Number of axles:            | 1 braked AL-KO                                       |
| Wheels:                     | 165/50R10C / 165/50R13C / 165/50R14C                 |