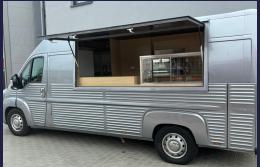

#### **CATERING TRAILER 3.2 M**

| Technical Data              |                                                      |
|-----------------------------|------------------------------------------------------|
| Internal dimensions:        | Length: 3200 mm<br>Width: 2350 mm<br>Height: 2300 mm |
| Maximum permissible weight: | 1300 kg                                              |
| Number of axles:            | 1 braked AL-KO                                       |
| Wheels:                     | 165/50R10C / 165/50R13C / 165/50R14C                 |